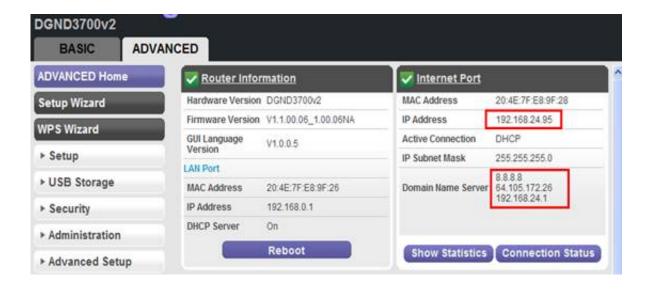

35103813

Yulia Gapeenko | Dreamstime.com

Netgear N600 Dgnd3700v2 Firmware

Netgear N600 Dgnd3700v2 Firmware

2/5

35103813

Yulia Gapeenko | Dreamstime.com

This is the open port guide for the Netgear DGND3700 We also have the following related guides:N600 Netgear Series.